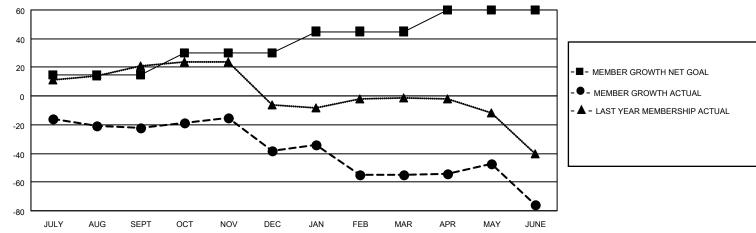

#### GOALS AND ACTUAL MEMBERS CUMULATIVE

| DROPPED CLUBS: 1 |     | 13 CLUBS OF 35 ADDED 1 OR MORE NEW MEMBERS | GENDER DISTRIBUTION       |               |     |
|------------------|-----|--------------------------------------------|---------------------------|---------------|-----|
|                  |     | I NEW MEMBERS                              | MALE                      | 624 (57.72%)  |     |
|                  |     |                                            | FEMALE                    | 457 (42.28%)  |     |
| DROPPED MEMBERS  |     |                                            |                           |               |     |
| DECEASED         | 9   | CLICK HERE FOR CUMULATIVE                  | TOTAL FAMILY UNIT MEMBERS |               | 192 |
| CLUB CANCELLED   | 10  | MEMBERSHIP DATA                            |                           |               | 100 |
| OTHER            | 122 | FAMILY MEMBERS PAYING DUES                 |                           | S PAYING HALF | 102 |
| TOTAL            | 141 |                                            |                           |               |     |